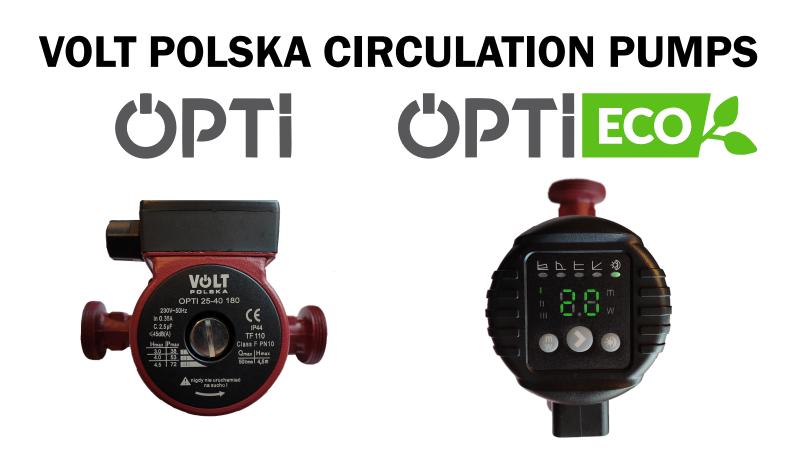

**VOLT POLSKA** circulation pumps from the **OPTI** and **OPTI ECO** series are devices designed for forcing liquid circulation in heating and solar heating installations. OPTI pumps are cast iron models, equipped with a 3-stage mode switch. The OPTI ECO series is additionally equipped with a clear display and electronic pump control, and has **very low power consumption** during operation. The devices in this series are completely safe for your installation, and their use does not involve any risk.

| MODEL              | MAX. LIFT | ENGINE<br>POWER | DIAMETER | MAX<br>PERFORMANCE | DIMENSIONS          | WEIGHT |
|--------------------|-----------|-----------------|----------|--------------------|---------------------|--------|
| OPTI 25-40/180     | 4,5 m     | 38 - 72 W       | -        | 46 l/min           | 180 x 125 x 110 mm  | 2,6 kg |
| OPTI 25-60/180     | 6 m       | 46 - 93 W       |          | 65 l/min           |                     | 2,7 kg |
| OPTI ECO 25-40/180 | 4,5 m     | 5 - 22 W        |          | 46 l/min           | - 180 x 155 x 90 mm | 3,1 kg |
| OPTI ECO 25-60/180 | 6 m       | 5 - 45 W        |          | 52 l/min           |                     | 3,2 kg |